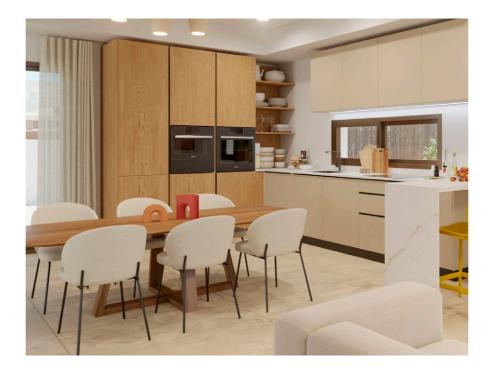

# Kitchen

Fully equipped kitchen with floor and wall units up to the ceiling in white matt finish and columns in Amazon colour with opening handless (Gola system).

LED lighting under high cabinets.

A countertop with the maximum guarantee of durability, resistance and hygiene.

Undermount 50x50 integrated sink.

Electrical appliances included (induction hob, dishwasher, oven, microwave, fridge - freezer and washing machine).