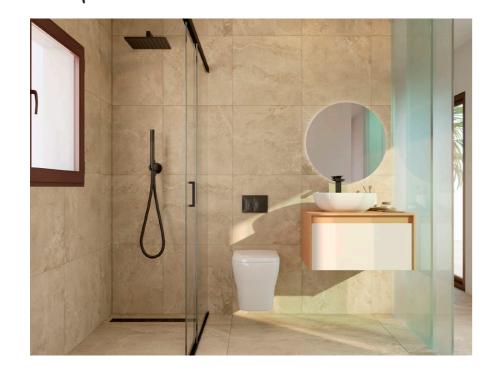

# Bathrooms

The bathrooms walls and floors are covered with porcelain tiles.

White resin shower tray, sliding aluminum screen and mixer taps.

In both bathrooms, mixer taps will be installed on white sinks and toilets with a current design.

The two-tone suspended bathroom unit with adjustable support in height and depth with anti-tip system.

Modern design sanitaryware in white ceramic and top-quality taps in black finish.

Landscape mirror with backlighting.

Underfloor heating on both bathrooms.