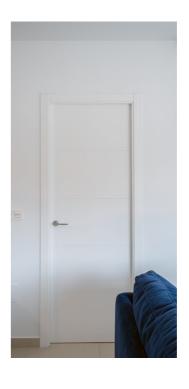

#### **Doors**

Main Entrance armored door with exterior dark brown and white interior pannel.

White lacquered interior doors with stainless steel square handlers. Built in wardrobes with white sliding doors.