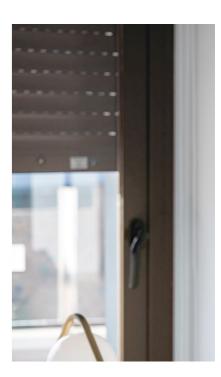

## Windows and sliding doors

Dark brown PVC carpentry with electric blinds with the same color in all rooms. Tilt and turn system in bathrooms windows.