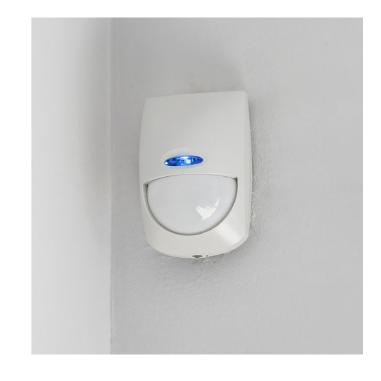

## Additional qualities

Ducted air-conditioning included on ground floor and slipt on first floor.

**((•))** Your property is protected with an alarm system totally fitted that includes: sensors, screen, siren and an interior and exterior camera.